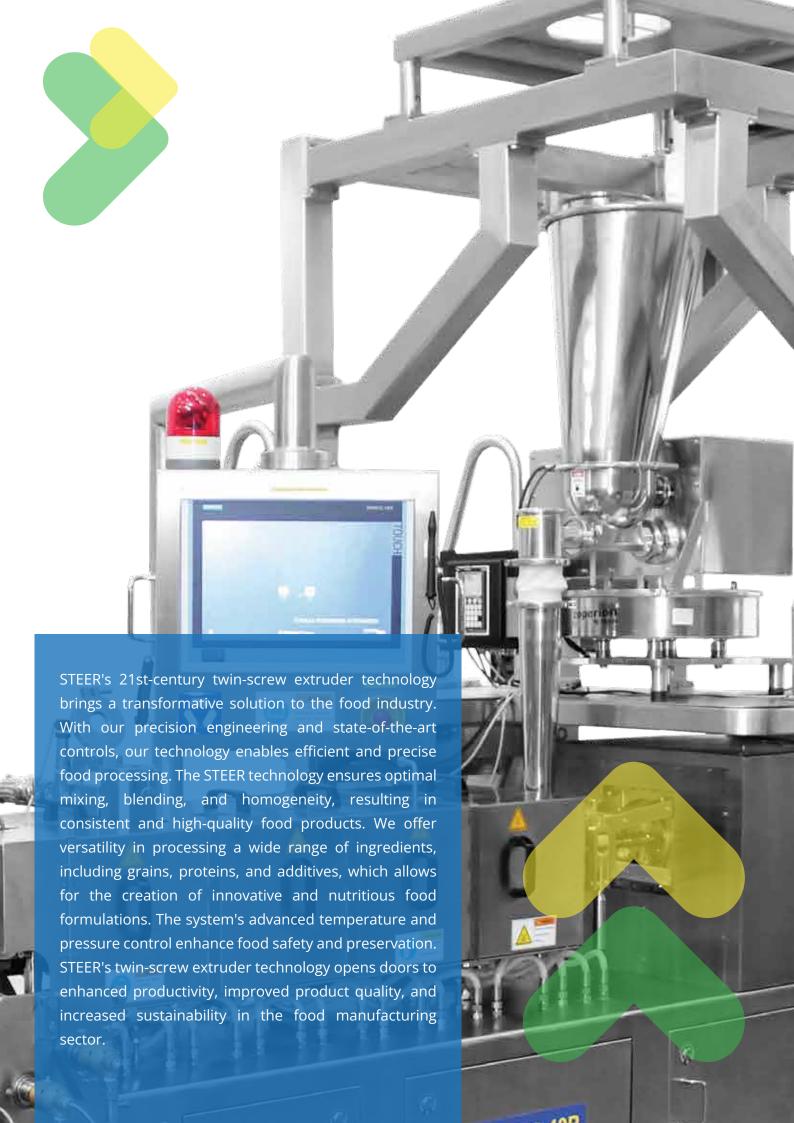

Transforming Materials. Transforming Lives.

Whether you are developing new food products or optimizing your existing processes, the Omega 12 FP Food Extruder offers a powerful and versatile solution. With its compact size, user-friendly interface, and wide range of food applications, it is the ideal choice for lab-scale food extrusion.