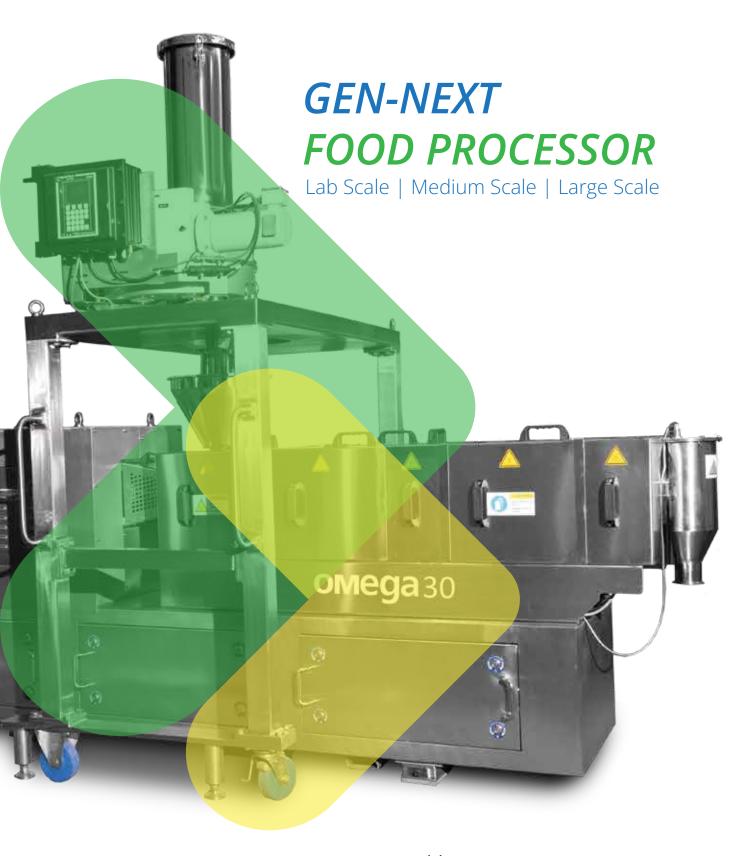

## Our Food Extruders For Wider Customer Needs

- Lab Scale 0.2 to 2 kg/hr
- Lab/Pilot Scale 1 20 kg/hr
- Small scale-100 200 kg/hr
- Medium Scale 150 400 kg/hr
- Large Scale 400 500 kg/hr

We offer a comprehensive solution tailored to meet the needs of your production facility.