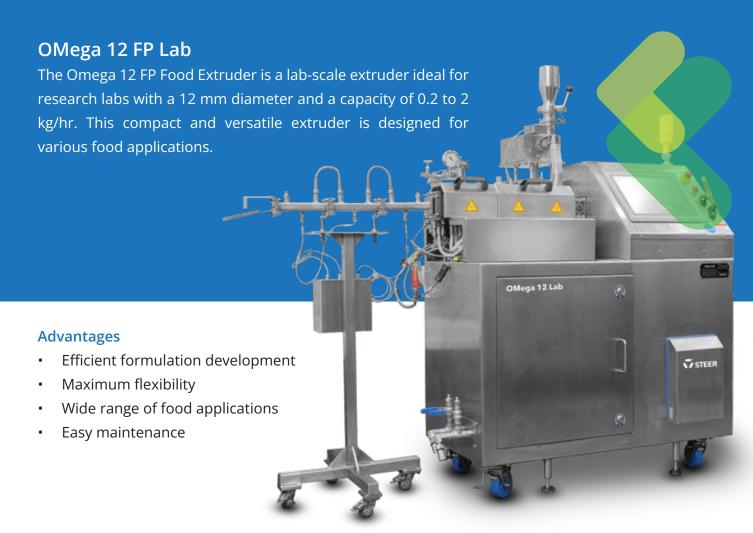

Transforming Materials. Transforming Lives.

Whether you are developing new food products or optimizing your existing processes, the Omega 12 FP Food Extruder offers a powerful and versatile solution. With its compact size, user-friendly interface, and wide range of food applications, it is the ideal choice for lab-scale food extrusion.

## **Specifications**

| Screw length (L:D)              | 40                                                             |
|---------------------------------|----------------------------------------------------------------|
| Screw speed                     | 1200 rpm                                                       |
| Max. torque                     | 2 x 7.5 Nm                                                     |
| Drive power                     | 2 x 230 V : 4 kW                                               |
| Max. working temp.              | 400 °C                                                         |
| Max. output                     | 0.2 – 2 kg/h (depending on<br>raw material and<br>application) |
| Segmented barrel/screw          | Yes                                                            |
| Screw rotation/special features | Co-rotating, horizontally split barrel                         |
| Feed sections                   |                                                                |
| Dimensions (L x W x H)          | 2012 x 606.5 x 1566 mm                                         |
| Weight                          | Approx 480 kg                                                  |